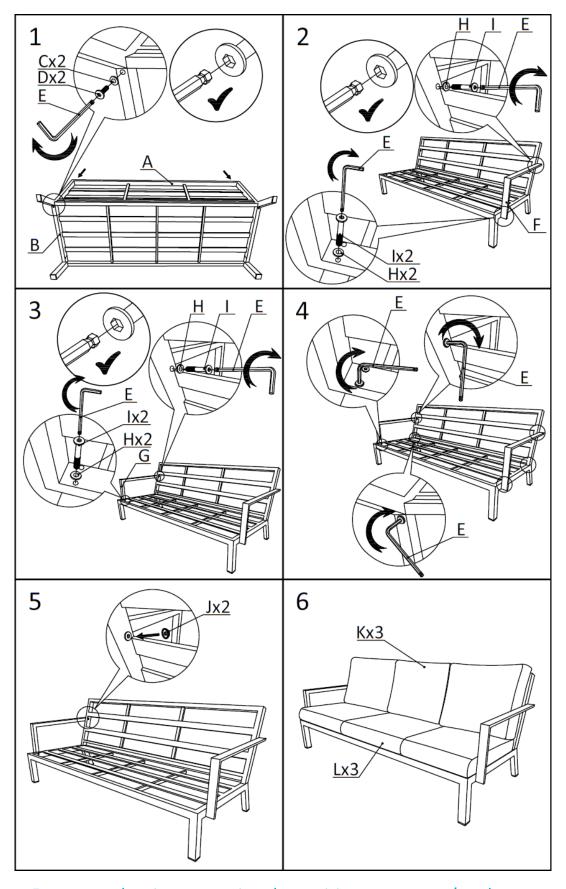

IMPORTANT: Please read these assembly instructions carefully before beginning assembly. Retain for future reference. CAUTION: This product is heavy. Assemble with the assistance of another adult. Do not assemble in the presence of children.

Insert all bolts and loosely finger tighten first. Once all bolts are in place, re-visit each bolt and fully tighten with the provided tool. Do not fully tighten bolts one by one.

- 1. PLEASE SEPARATE AND IDENTIFY ALL PARTS, MAKING SURE THAT YOU HAVE ALL OF THE PARTS LISTED.
- 2. TO AVOID ANY SCRATCHES DURING ASSEMBLY, PLEASE ASSEMBLE ON A SOFT MAT OR SIMILAR.
- 3. PLEASE ASSEMBLE STEP BY STEP AND FOLLOW THE INSTRUCTIONS.
- 4. WASHERS MUST BE USED.
- 5. WHILE EACH BOLT AND NUT IS PROPERLY FASTENED, DO NOT OVER FASTEN IT.
- 6. DO NOT COMPLETELY FASTEN EACH BOLT AND NUT UNTIL ALL THE BOLTS ARE PROPERLY FIXED.

| No. | Drawings         | Q'TY |
|-----|------------------|------|
| Α   |                  | 1PC  |
| В   |                  | 1PC  |
| С   | (Ø16xØ8.5x1.5)   | 2PCS |
| D   | (M8x17)          | 2PCS |
| Е   | (M8x17)          | 1PC  |
| F   | (Left Armrest)   | 1PC  |
| G   | (Right Armrest)  | 1PC  |
| Н   | (Ø14xØ6.5x1.5)   | 6PCS |
| -   | (1/4x20xΦ6.2x30) | 6PCS |
| J   |                  | 2PCS |
| К   |                  | 3PCS |
| L   |                  | 3PCS |
|     |                  |      |