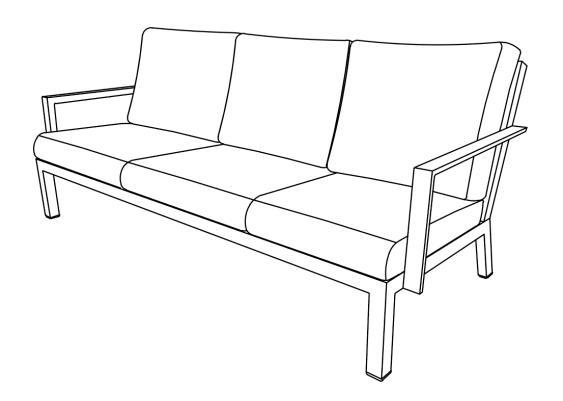

| No. | Drawings         | Q'TY |
|-----|------------------|------|
| Α   |                  | 1PC  |
| В   |                  | 1PC  |
| С   | (Ø16xØ8.5x1.5)   | 2PCS |
| D   | (M8x17)          | 2PCS |
| Е   | (M8x17)          | 1PC  |
| F   | (Left Armrest)   | 1PC  |
| G   | (Right Armrest)  | 1PC  |
| Н   | (Ø14xØ6.5x1.5)   | 6PCS |
| -   | (1/4x20xΦ6.2x30) | 6PCS |
| J   |                  | 2PCS |
| К   |                  | 3PCS |
| L   |                  | 3PCS |
|     |                  |      |